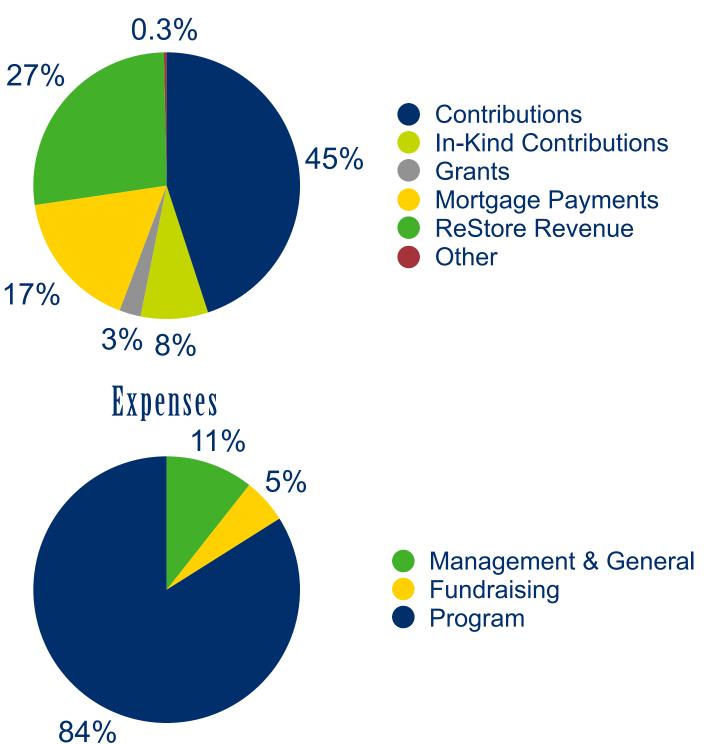

### FINANCIAL HIGHLIGHTS

### Revenue

Habitat for Humanity of Boone County consolidated financial information is based on the unaudited figures as of December 31, 2023.

Habitat homeowners paid

\$62,911\* in property taxes